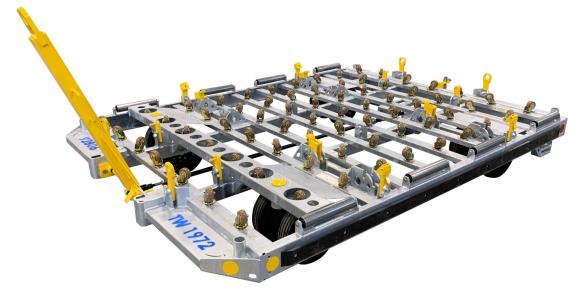

## **Building Quality Ground Support Products Since 1961**

- Cargo Capacity 15,000 lbs.
- Trailer Capacity LD1, LD2, LD3, LD4, LD5, LD6, LD7, LD8, LD10, LD11, and LD29.
  88"x125", 96"x125", and 88"x108" pallets
- 400 x 8 x 3.75 solid rubber tires
- Towbar actuated rear brakes
- E-type spring loaded hitch
- Front dual wheel swivel casters with dual rear wheels
- Tire fenders and hub protectors
- Side rub rails

- 70 casters and 8 lead on rollers
- Towbar hold up
- Max tow speed 20 mph (32 kph)
- Hot dip galvanized main frame
- Stackable for shipping and storage

Clyde Machines

P.O. Box 194 1150 Hwy 55 N. Glenwood, MN 56334 USA (320) 634-4504 (320) 634-4506 Fax