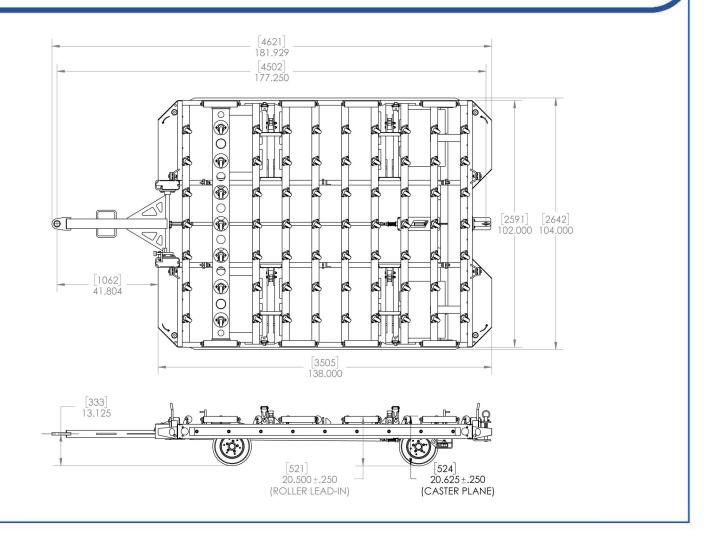

### **Shipping Information**

- Shipping Dimensions
  - Shipping Weight 1972 lbs. (892 kg.)
  - Height 20-1/2"
  - Width 102"
  - Length (towbar down) 181.75"
  - Length (towbar up) 148"