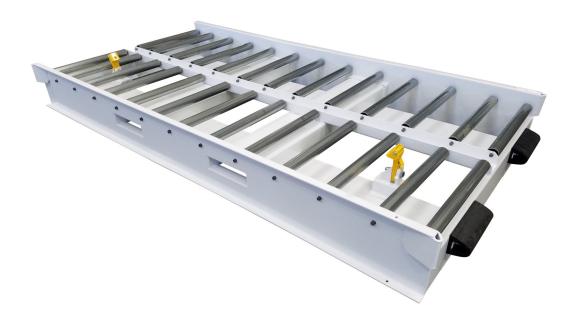

# Slave Pallet

### Building Quality Ground Support Products Since 1961

- (26) galvanized steel rollers mounted on hex shafts
- 4" D-section rubber bumpers
- Tip up type stops, spring loaded to lock in the up position on both ends
- Fork lift tine ways located on all four sides
- Durable powder coat finish