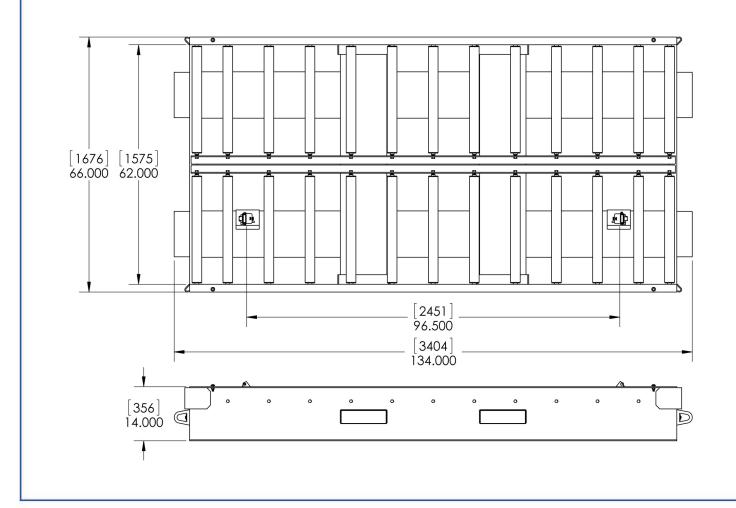

## **Slave Pallet**

### **Shipping Information**

- Dimensions:
  - Overall length 134"
  - Overall width 66"
  - Overall height 14"
  - Bed length 96.5"
  - Bed width 62"