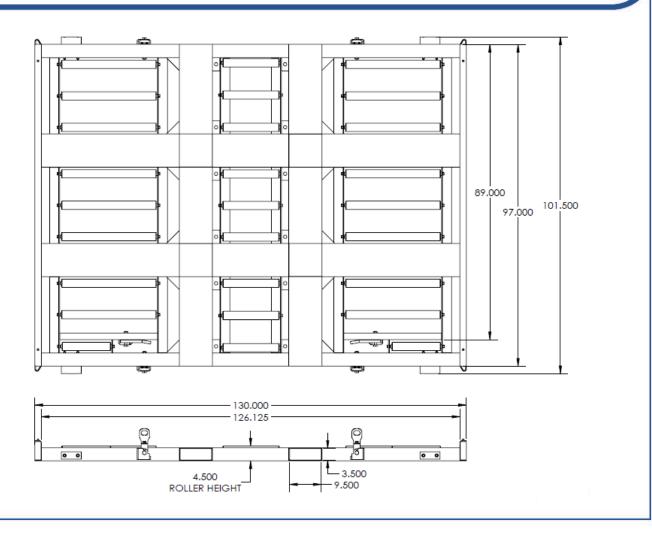

### **Shipping Information**

- Dimensions:
  - Weight 1675 lbs.
  - Overall length 101.5"
  - Overall width 130"
  - Overall height 6"
  - Bed length 89"
  - Bed width 126.125"
  - Height to top of roller 4.5"