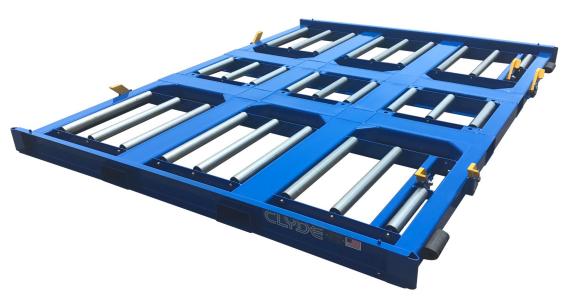

## **Slave Pallet**

## **Building Quality Ground Support Products Since 1961**

- Pallet capacity 88" x 125" and 96" x 125"
- (27) galvanized steel rollers mounted on hex shafts
- 4" D-section rubber bumpers
- Tip up type stops, spring loaded to lock in the up position on both ends
- Fork lift tine ways located on all four sides
- Side loading from the 125" side
- Ground to roller plane is 4.5"
- Durable powder coat finish

# **Slave Pallet**