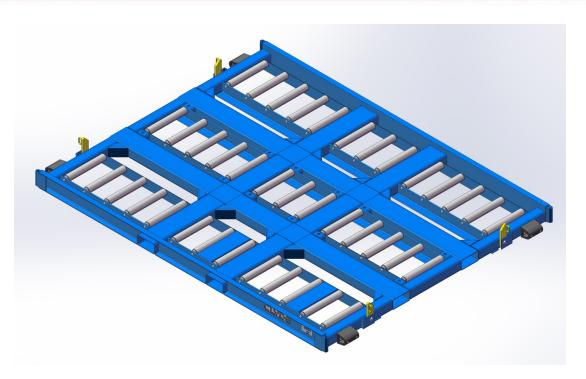

#### Building Quality Ground Support Products Since 1961

- Pallet capacity 96" x 125"
- (39) galvanized steel rollers mounted on hex shafts
- 4" D-section rubber bumpers
- Tip up type stops, spring loaded to lock in the up position on both ends
- Fork lift tine ways located on all four sides
- Side loading from the 96" side.
- Ground to roller plane 4.5"
- Durable powder coat finish

## **Slave Pallet**