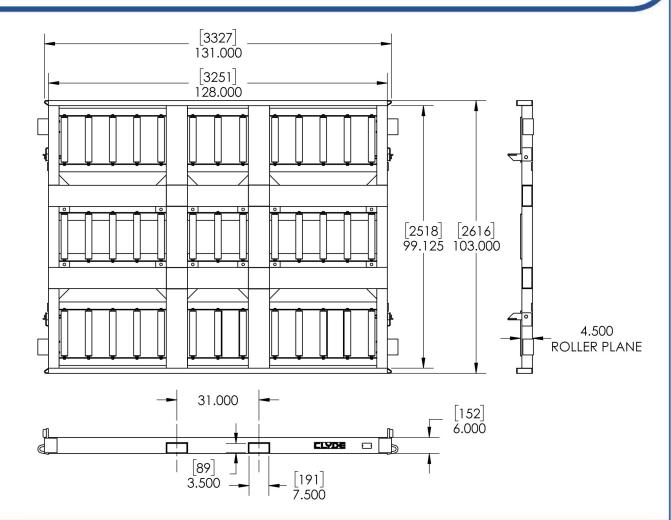

### Shipping Information

- Dimensions:
  - Weight 1720 lbs.
  - Overall length 103"
  - Overall width 133"
  - Overall height 6"
  - Bed length 99.125"
  - Bed width 128"
  - Height to top of roller 4.5"