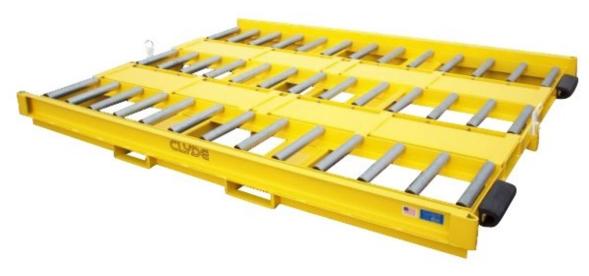

## **Slave Pallet**

### **Building Quality Ground Support Products Since 1961**

- Pallet capacity 96" x 125" and 88" x 125"
- (45) galvanized steel rollers mounted on hex shafts
- 4" D-section rubber bumpers on both ends
- Tip up type stops, spring loaded to lock in the up position on both ends
- Forklift tine ways located on all four sides
- End loading from the 96" side
- Ground to roller plane is 8.5"
- Durable powder coat finish
- Options:
  - 88" bolt-in side guides optional