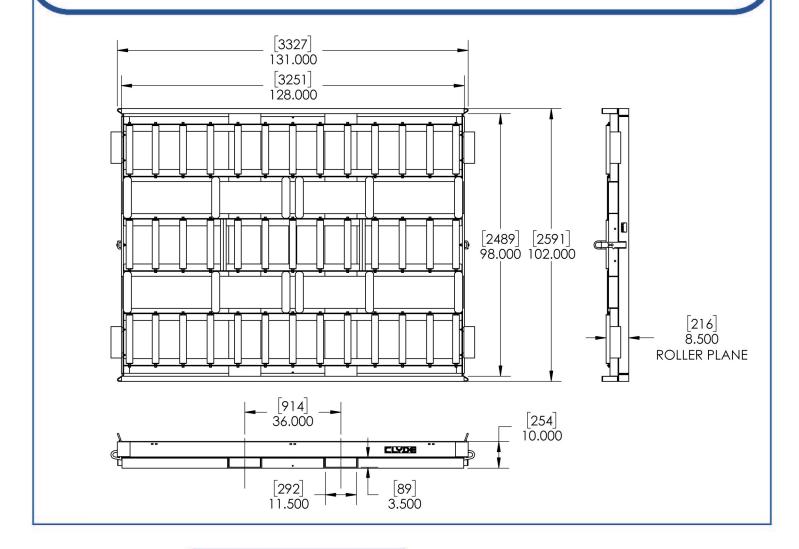

# **Slave Pallet**

## **Shipping Information**

- Dimensions:
  - Weight 1690 lbs.
  - Overall length 102"
  - Overall width 133"
  - Overall height 10"
  - Bed length 98"
  - Bed width 128"
  - Height to top of roller 8.5"