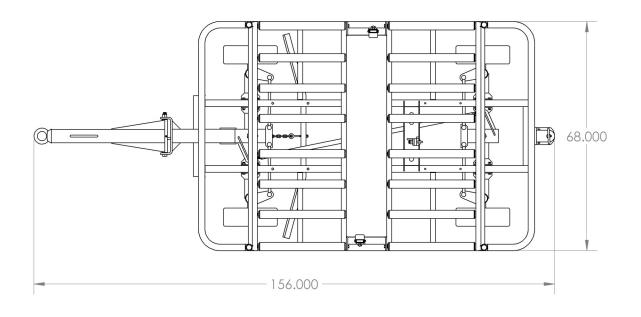

#### **Shipping Information**

- Dimensions:
  - Weight 1100 lbs.
  - Length (towbar up) 134"
  - Length (towbar down) 156"
  - Width 68"
  - Height 24"