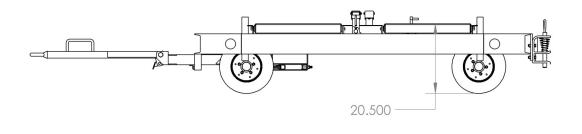

#### **Shipping Information**

- Dimensions:
  - Weight 1100 lbs.
  - Length (towbar up) 134"
  - Length (towbar down) 156"
  - Width 68"
  - Height 24"