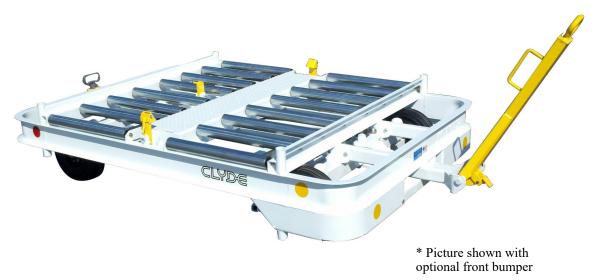

## 15F2990 & 15F2995

## **Container Trailer**

## **Building Quality Ground Support Products Since 1961**

- Cargo Capacity 3500 lbs.
- Pallet Capacity LD1, LD2, and LD3
- Two wheel steering (15F2990), Four wheel steering (15F2995)
- Trailers are stackable for easy storage and safe shipping
- Towbar activated parking brake
- Diamond plate walkway
- End guides at front and rear
- 4.00 x 8, 3 stage solid tires on 7 ga. rims
- Max tow speed 15 mph (24 kph)
- Durable powder coat finish
- Under carriage protection (optional)