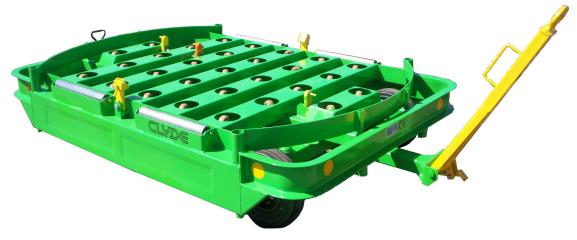

## 15F2805 & 15F2810

# **Container Trailer**

# **Building Quality Ground Support Products Since 1961**

- Cargo Capacity 3500 lbs.
- Pallet Capacity LD1, LD2, and LD3
- Two wheel steering (15F2810), Four wheel steering (15F2805)
- Containers rotate without complicated mechanisms = less maintenance
- Trailers are stackable for easy storage and safe shipping
- Towbar activated parking brake
- Long tie rod protected from impact
- Casters and rollers protected from impact
- Recessed frame to protect customer markings
- 4.00 x 8, 3 stage solid tires on 7 ga. rims
- Max tow speed of 15 mph (24 kph)
- Durable powder coat finish
- Under carriage protection (optional)