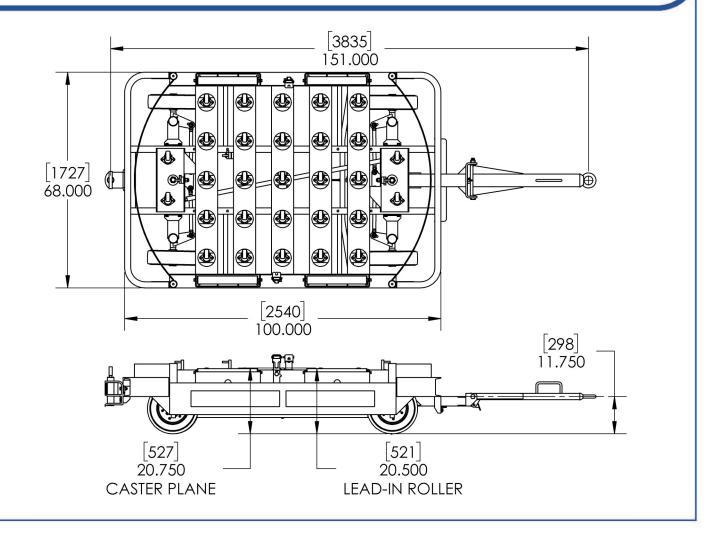

### 15F2805 & 15F2810

# **Container Trailer**

# **Shipping Information**

- Dimensions:
  - Weight 1200 lbs.
  - Length (towbar up) 134"
  - Length (towbar down) 156"
  - Width 68"
  - Height 24"