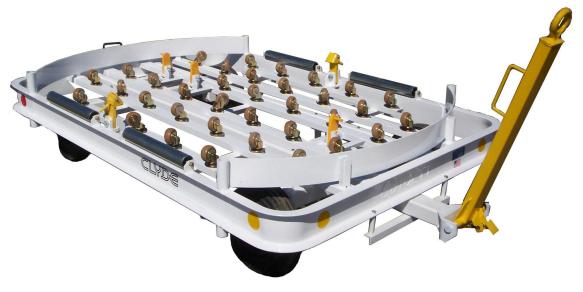

# 15F2790 & 15F2795

# **Container Trailer**

## **Building Quality Ground Support Products Since 1961**

- Cargo Capacity 3500 lbs.
- Pallet Capacity LD1, LD2, and LD3
- Two wheel steering (15F2790), Four wheel steering (15F2795)
- Containers rotate without complicated mechanisms = less maintenance
- Trailers are stackable for easy storage and safe shipping
- Towbar activated parking brake
- Lead on rollers on both sides for easy loading
- 4.00 x 8, 3 stage solid tires on 7 ga. rims
- Max tow speed of 15 mph (24 kph)
- Durable powder coat finish
- Under carriage protection (optional)