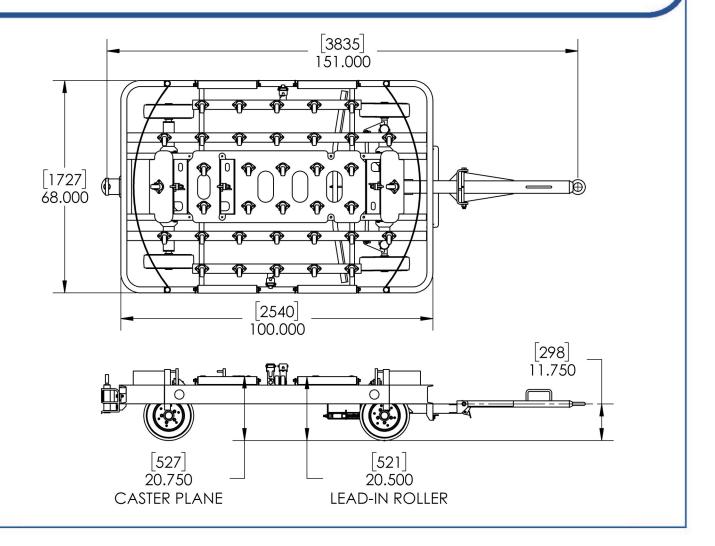

### 15F2790 & 15F2795

# **Container Trailer**

## **Shipping Information**

- Shipping Dimensions:
  - Weight 1150 lbs.
  - Length (towbar up) 134"
  - Length (towbar down) 156"
  - Width 68"
  - Height 24"