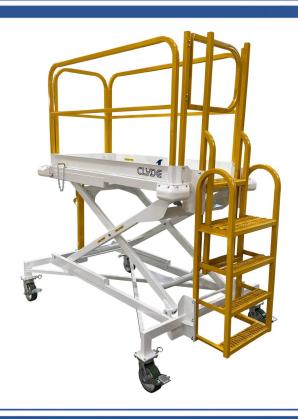

# **Maintenance Stand**

## **Building Quality Ground Support Products Since 1961**

- An updated, improved version of the long time standard B-4 used by the Military
- Self closing swing gate for added fall protection
- 500 lb. capacity
- Working height of 36"- 86"
- Foot actuated hydraulic pump
- 8" Heavy duty swivel casters with brakes and swivel locks
- Platform size of 30" x 76"
- Drop down pole to tow stand
- Durable powder coat finish