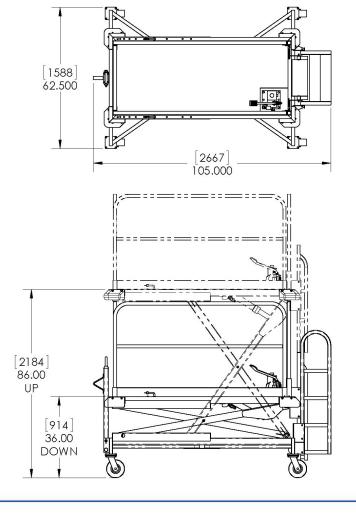

# **Maintenance Stand**

## **Shipping Information**

- Dimensions:
  - Weight 1030 lbs.
  - Length 105"
  - Width 63"
  - Height 86"

5 units can ship fully assembled on a step deck or flatbed truck. With the ladders removed, we can load up to 9 units on a 53' flatbed.