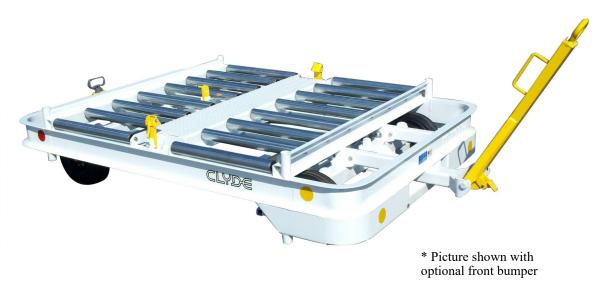

### 15F4990 & 15F4995

## **Container Trailer**

#### Building Quality Ground Support Products Since 1961

- Cargo Capacity 3500 lbs.
- Pallet Capacity LD1, LD2, and LD3
- Two wheel steering (15F4990), Four wheel steering (15F4995)
- Trailers are stackable for easy storage and safe shipping
- Towbar activated parking brake
- Diamond plate walkway
- End guides at front and rear
- 4.00 x 8, 3 stage solid tires on 7 ga. rims
- Max tow speed 15 mph (24 kph)
- Durable powder coat finish
- Under carriage protection (optional)