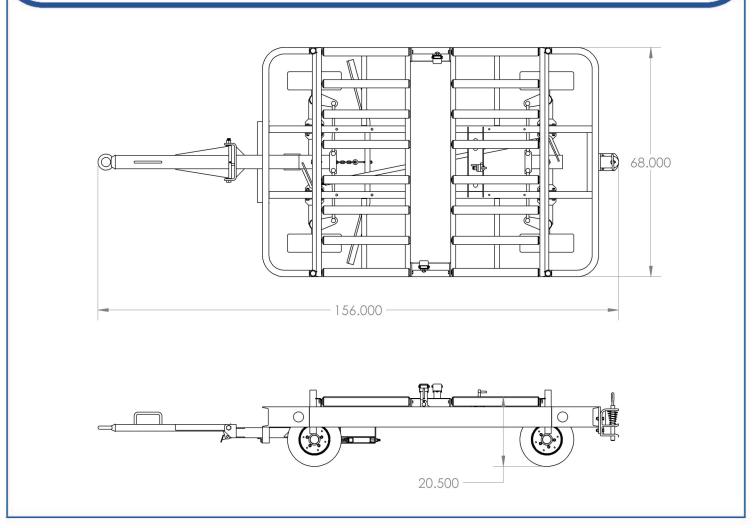

#### 15F4990 & 15F4995

# **Container Trailer**

#### Shipping Information

- Dimensions:
  - Weight 1100 lbs.
  - Length (towbar up) 134"
  - Length (towbar down) 156"
  - Width 68"
  - Height 24"

**Clyde Machines** P.O. Box 194 1150 Hwy 55 N. Glenwood, MN 56334 USA (320) 634-4504 (320) 634-4506 Fax