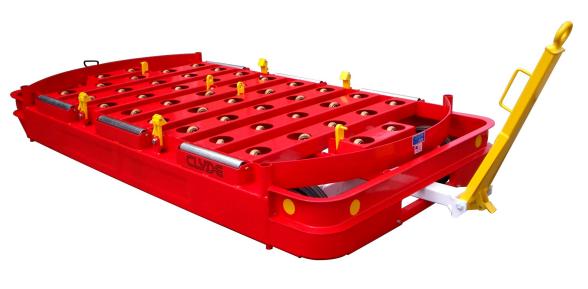

# **Container Trailer**

15F4885 & 15F4895

### **Building Quality Ground Support Products Since 1961**

- Cargo Capacity 7000 lbs.
- Pallet Capacity (2) LD2, (1) LD3, (1) LD8
- Two wheel steering (15F4895), Four wheel steering (15F4885)
- Containers rotate without complicated mechanisms = less maintenance
- Trailers are stackable for easy storage and safe shipping
- Towbar activated parking brake
- Long tie rod protected from impact
- Casters and rollers protected from impact
- Recessed frame to protect customer markings
- Under carriage protected from impact
- 4.00 x 8, 3 stage solid tires on 7 ga. rims
- Max tow speed of 15 mph (24 kph)
- Durable powder coat finish

## **Container Trailer**