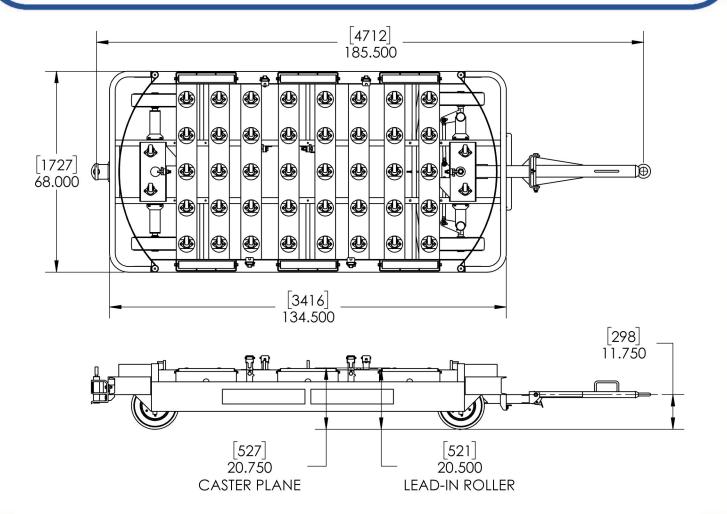

### Shipping Information

- Dimensions:
  - Weight 2,000 lbs.
  - Length (towbar up) 170"
  - Length (towbar down) 189"
  - Width 68"
  - Height 24"